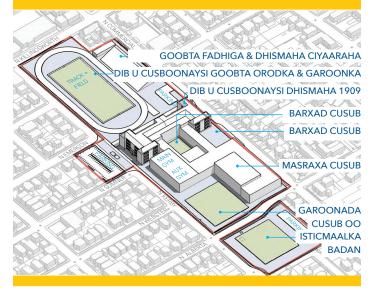

### Raadinta Ka-qaybgalka Bulshada

Ka dib ansixinta Bond-ka 2020, PPS waxay horay ugu socotaa naqshadaynta dhismaha ee casriyaynta Dugsiga Sare ee Jefferson. Qorshaha mashruuca waxaa ku jira dib u habeyn weyn oo lagu sameeynayo dhismihii asalka ahaa ee 1909 iyo dhismayaal cusub oo lagu kordhinayo kambaska. PPS waxay hadda raadinaysaa tabaruceyaal si ay ugu biiraan Kooxda La-talinta Naqshadeynta Dugsiga Sare ee Jefferson (DAG).